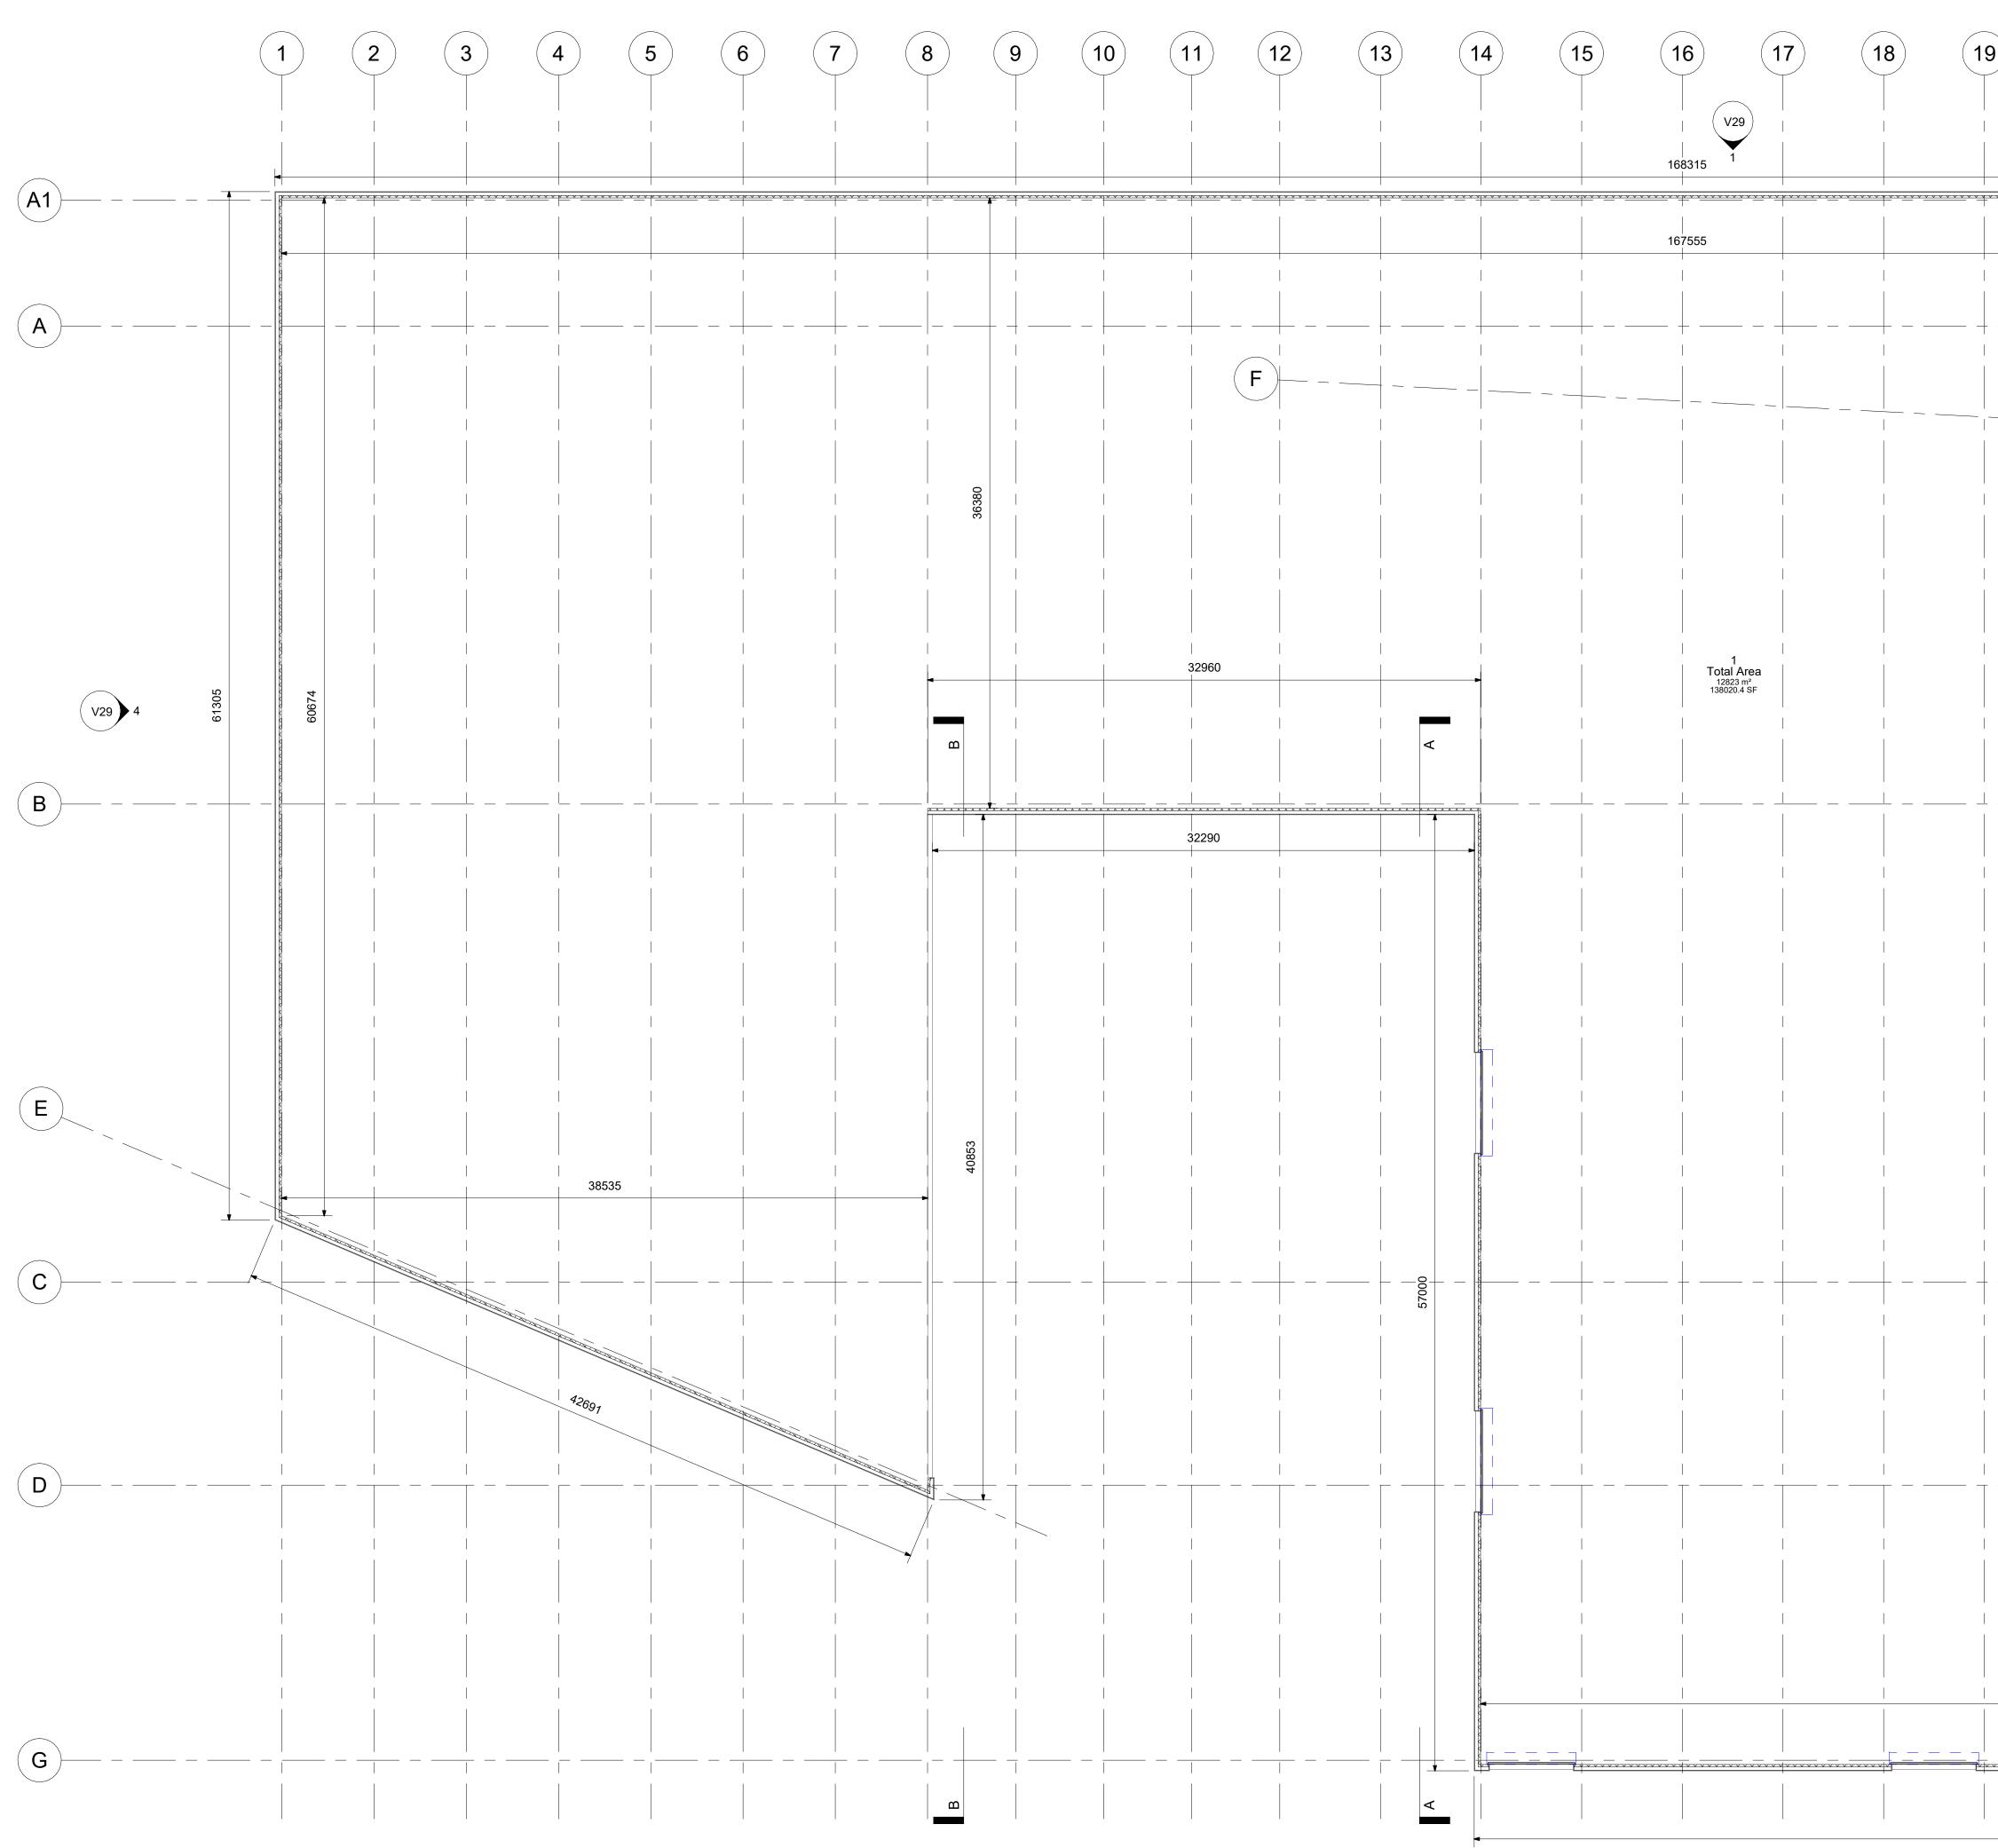

3 V29

GROUND FLOOR LAYOUT Scale 1 : 200

| 19         | 20 | 2       | 1 (2:     | 2 (23 | ) (2    | 4 2       | 25 (2                        | 6 2            | 7 (2      | 8 29      | 9                        |
|------------|----|---------|-----------|-------|---------|-----------|------------------------------|----------------|-----------|-----------|--------------------------|
| <br> <br>  |    | <u></u> | <u> </u>  |       | <u></u> | 9 <u></u> | <br> <br> <br> <br>  <u></u> | <br>           | <br>      |           | <br><u>x x y x y y x</u> |
|            |    |         |           |       |         |           |                              | <br> <br>      |           |           |                          |
| - +        |    |         | <br> <br> |       |         | ·         | <br> <br>                    | <br> <br> <br> | <br> <br> | <br> <br> |                          |
|            |    |         |           |       |         |           | <br>                         |                |           |           |                          |
|            |    |         |           |       |         |           | <br> <br>                    |                |           |           |                          |
|            |    |         |           |       |         |           |                              |                |           |           |                          |
|            |    |         |           |       |         |           |                              |                |           |           |                          |
| - <u> </u> |    |         | <br> <br> |       |         | ·         | '<br> <br> <br>              | L              | <br>      |           |                          |
|            |    |         |           |       |         |           |                              |                |           |           | 93380                    |
|            |    |         |           |       |         |           |                              |                |           |           |                          |
|            |    |         |           |       |         |           |                              |                |           |           |                          |
| <br> <br>  |    |         |           |       |         |           | <br> <br>                    | <br> <br>      | <br> <br> |           |                          |
|            |    |         |           |       |         |           |                              |                |           |           |                          |
|            |    |         |           |       |         |           |                              | <br> <br> <br> |           |           |                          |
|            |    |         |           |       |         |           |                              |                |           |           |                          |
|            |    |         |           |       |         |           |                              |                |           |           |                          |
|            |    |         | 960       |       |         |           |                              | <u></u>        |           |           |                          |
|            |    |         | 968       | 20    |         |           |                              |                |           |           |                          |